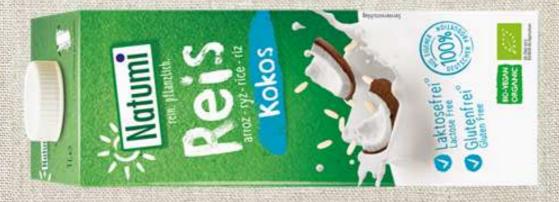

### Rice Drink Coco

- ✓ Exotic taste of coconut
- √ 6% coconut milk
- ✓ Perfectly blended with naturally sweet touch of rice
- ✓ Guaranteed without added sugar
- √ 100% plant-based
- ✓ Lactose-free
- ✓ Milk protein-free
- ✓ Gluten-free
- ✓ Vegan

## Rice Drink Coco

- ✓ Perfect as a cold drink
- ✓ Used as base for vegan ice cream
- ✓ Mixed with fruit to make desserts
- ✓ Perfect complement for muesli