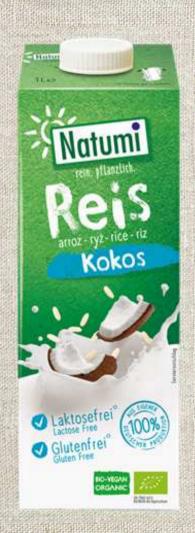

### Rice Drink Coco

- ✓ Exotic taste of coconut
- √ 6% coconut milk
- ✓ Perfectly blended with naturally sweet touch of rice
- ✓ Guaranteed without added sugar
- √ 100% plant-based
- ✓ Lactose-free
- ✓ Milk protein-free
- ✓ Gluten-free
- ✓ Vegan

## Rice Drink Coco

- ✓ Perfect as a cold drink
- ✓ Used as base for vegan ice cream
- ✓ Mixed with fruit to make desserts
- ✓ Perfect complement for muesli