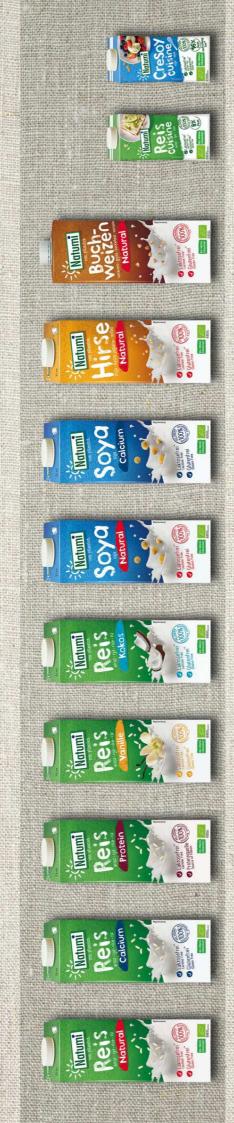

# 



# Brand facts





rein. pflanzlich.



- Since 1999
- Main production site :Troisdorf (GE)
- Leading supplier of milk alternatives in Germany
  - ✓ Market leader in in Germany for Oat drinks and Spelt drinks.
- All products are vegan, lactose-free,
  milk protein-free and mostly gluten-free
- Natumi range exists of non dairy drinks, creamers and desserts.

# Aange roduct

Natumi rein. pflanzlich.





### Rice Drink Coco





- ✓ Exotic taste of coconut
- √ 6% coconut milk
- ✓ Perfectly blended with naturally sweet touch of rice
- ✓ Guaranteed without added sugar
- √ 100% plant-based
- ✓ Lactose-free
- ✓ Milk protein-free
- ✓ Gluten-free
- ✓ Vegan



## Rice Drink Coco





- ✓ Perfect as a cold drink
- ✓ Used as base for vegan ice cream
- ✓ Mixed with fruit to make desserts
- ✓ Perfect complement for muesli